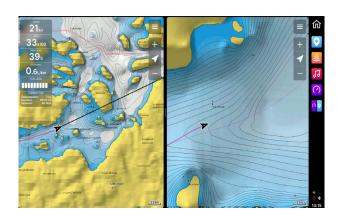

# Map and navigation

- Enhanced basic map functions
- "What's here" -feature to inspect nearby marine markers, chart notation and points of interest.
- Detailed chart settings with chart layers, depths and altitudes. Includes satellite overlays. Compatible with Navionics SonarChart.
- •See ahead, bird-eye-view, and fuel range display widgets for easier navigation.
- •Compact dashboard widget to display on the map. Features in the compact dashboard can be re-ordered, and the shown features can be chosen.